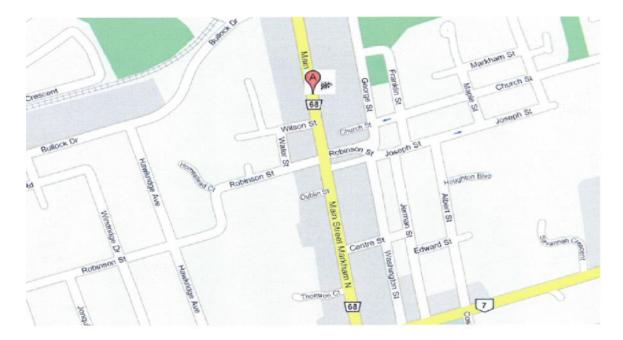

\*It is strongly recommended that Beavers participate only on Saturday and not Friday night.

St. Andrew's Presbyterian Church Where:

143 Main Street North, Markham – Lower Gym

- Please enter by the side door •
- Please come to the meeting place to receive your apples and location assignment.
- Note: Full uniform required.
  - Bring a basket and polishing cloth for your apples.
  - Please make arrangements to be available for a minimum 2 • hour period.
  - Adults must accompany all youth. •
  - A drink and donut will be supplied upon completion of your • assignment.